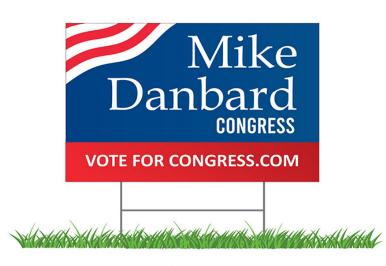

#### YARD SIGN 18 INCHES X 12 INCHES

4mm and 10mm white Coroplast signs made of corrugated plastic for indoor and outdoor use. Great for street advertising, yard signs, informational and directional signage. ( H stakes available). Available in full-color high-resolution

#### YARD SIGNS FEATURES

4mm and 10mm coroplast Full-color printing (Up to 1440 DPI)

Maximum size: 4' x 8', shipping available for sizes up to 48"x 96" and under.

Waterproof and UV safe
Printed on Adhesive Vinyl and Mounted on Coroplast.
10° x 30° H Stakes available